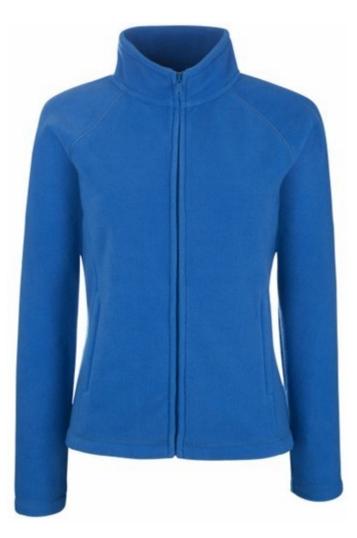

# FRUIT OF THE LOOM, LADIES FULL ZIP FLEECE, ROYAL BLUE, WOMEN'S POLAR FLEECE SWEATSHIRT, XL

#### Specification

Fruit of the Loom, Ladies Full Zip Fleece, royal blue, women's polar fleece sweatshirt, XL. Women's polar fleece sweatshirt, made of 100% polyester, 300gm / m2 polyester, women's sweat, for quick body warming, with fasteners at the ends of the sweatshirt and sleeves, slightly waist-high, with a normal cut, with front pockets and a zipper. Branding: embroidery